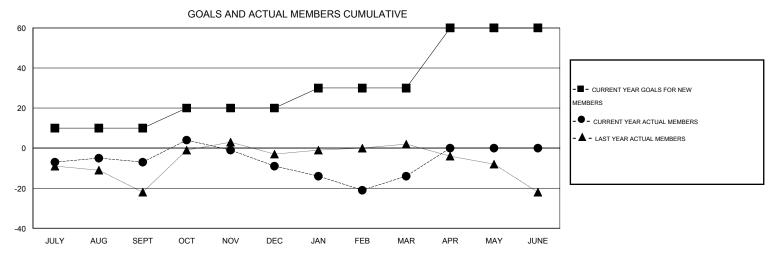

## District 27 B1

Results as of: 3/31/2014

GMT: Gary Fry LOCATION WISCONSIN GMT CA 1

| DROPPED CLUBS: 1                |                | 37 CLUBS OF 72 ADDED 1 OR MORE<br>NEW MEMBERS | GENDER DISTRIBUTION  MALE 1,739 (82.14%) |              |            |
|---------------------------------|----------------|-----------------------------------------------|------------------------------------------|--------------|------------|
| DROPPED MEMBERS                 |                |                                               | FEMALE                                   | 378 (17.86%) |            |
| DECEASED  CLUB CANCELLED  OTHER | 26<br>12<br>86 | CLICK HERE FOR HEALTH ASSESSMENT DATA         |                                          |              | 318<br>156 |
| TOTAL                           | 124            |                                               | NON-HEAD OF HOUSEHOLD                    |              | 162        |