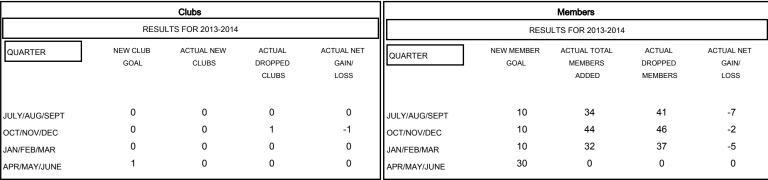

## District 27 B1

Results as of: 3/31/2014

GMT: Gary Fry LOCATION WISCONSIN GMT CA 1

| DROPPED CLUBS: 1                |                | 37 CLUBS OF 72 ADDED 1 OR MORE<br>NEW MEMBERS | GENDER DISTRIBUTION  MALE 1,739 (82.14%) |              |            |
|---------------------------------|----------------|-----------------------------------------------|------------------------------------------|--------------|------------|
| DROPPED MEMBERS                 |                |                                               | FEMALE                                   | 378 (17.86%) |            |
| DECEASED  CLUB CANCELLED  OTHER | 26<br>12<br>86 | CLICK HERE FOR HEALTH ASSESSMENT DATA         |                                          |              | 318<br>156 |
| TOTAL                           | 124            |                                               | NON-HEAD OF HOUSEHOLD                    |              | 162        |